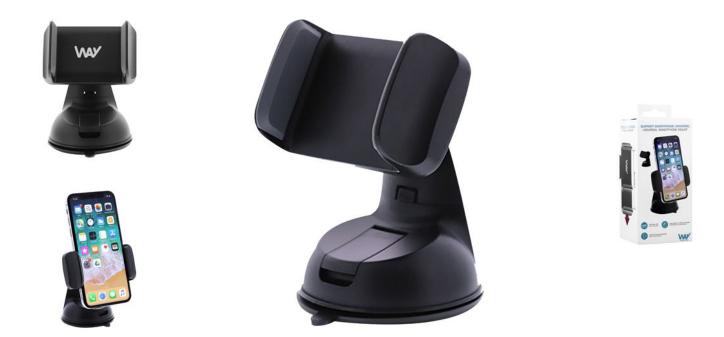

## WAY SUCTION CUP JAW HOLDER

## THE PERFECT MOUNT FOR YOUR SMARTPHONE!

Discover the ideal mount to keep your smarptone within reach!

Its large suction cup allows a strong hold on your windscreen or dashboard. Moreover, its large jaw ensure an optimal hold of your mobile phone. Thanks to its 360° adjustable head, you can switch your smartphone in a landscape position. Robust and reliable, it will safely hold any smartphones up to 6 inches.

This suction holder will quickly become your journeys' go-to mount!

Keep your Smartphone within reach

T'nB SA FRANCE Rue Nicolas Joseph Cugnot 13300 Salon-de-Provence +33 (0)4 90 42 38 38