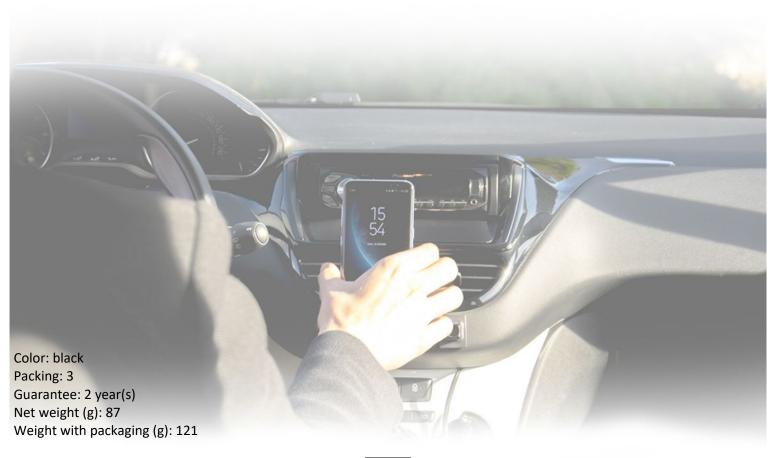

## THE PERFECT MOUNT FOR YOUR SMARTPHONE!

Discover the ideal mount to keep your smarptone within reach!

Its large suction cup allows a strong hold on your windscreen or dashboard. Moreover, its large jaw ensure an optimal hold of your mobile phone. Thanks to its 360° adjustable head, you can switch your smartphone in a landscape position. Robust and reliable, it will safely hold any smartphones up to 6 inches.

This suction holder will quickly become your journeys' go-to mount!

Keep your Smartphone within reach

T'nB SA FRANCE Rue Nicolas Joseph Cugnot 13300 Salon-de-Provence +33 (0)4 90 42 38 38

## Characteristics

**Box contents** 

Product dimensions (WxDxH) in cm: Internal dimensions (W x H x D): Compatibility: Smartphones up to 6" Height (cm): 9 Width (cm): 7 Category: Suction cup